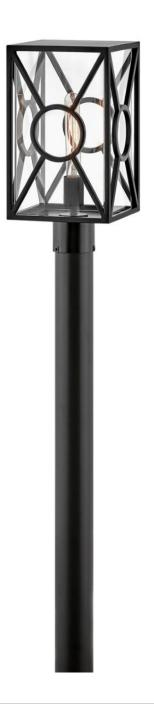

## **BRIXTON**

MEDIUM POST TOP OR PIER MOUNT LANTERN

## 18371BK

Make a bold statement in any outdoor setting with Brixton. Its oversized frame features crisp and clean lines in a Burnished Bronze or Black finish, surrounding an elegant, mitered glass. Brixton's subtle details and unique design bring modern living to all outdoors spaces. The finish is resistant to rust and corrosion with a 5-year warranty.

FINISH: Black

GLASS: Clear Mitered

WIDTH: 8"
HEIGHT: 15.5"
DEPTH: 0

**LIGHT SOURCE**: Socketed

WATTAGE: 1-12w Med. LED, 100W Equiv.

**HINKLEY** 33000 Pin Oak Parkway Avon Lake, OH 44012 **PHONE: (440) 653-5500** Toll Free: 1 (800) 446-5539 hinkley.com